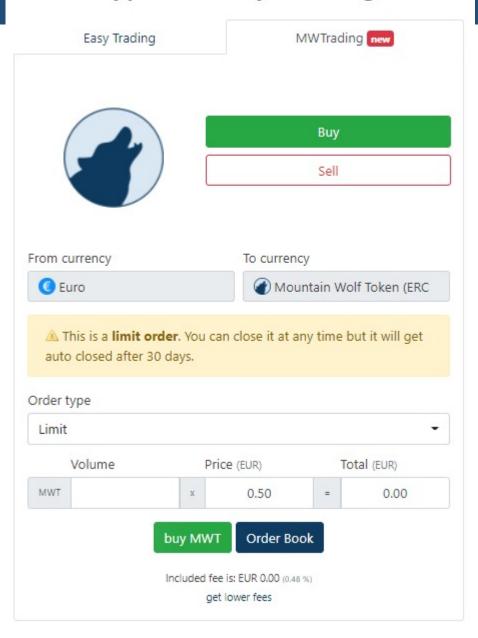

# **Easy Trading tool**

With just a few simple steps you can buy or sell cryptocurrencies at market prices. All actions are displayed in real time in your wallet.

26.073

#### 1. Trading via MWTrading

Buy and sell MWT at market price (Market- OR Limit-Order) on the Mountain Wolf Exchange (MWTrading).

## **MWTrading**

Only unblocked MWT are available to MWTrading for Buy/Sell at market price (Market- OR Limit-Order).

MWT will enter the market **exclusively** as yields from MWT Hunting or by unlocking an Account Tier or Token Hunting package