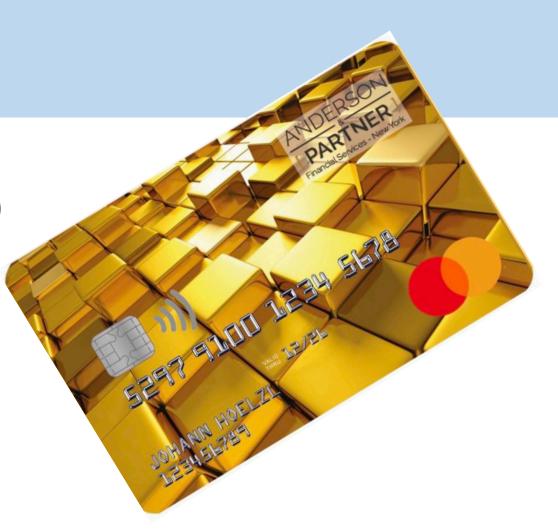

# Prepaid Mastercard (Europe only)

- Personalised card / desired name
- Rechargeable in real time
- Rechargeable with instant bank transfer and Sepa
- Send Card Function
- Internet use (eShops)
- POS Payments
- Worldwide cash withdrawals (ATM)
- Especially for customers residing in the EU/EEA