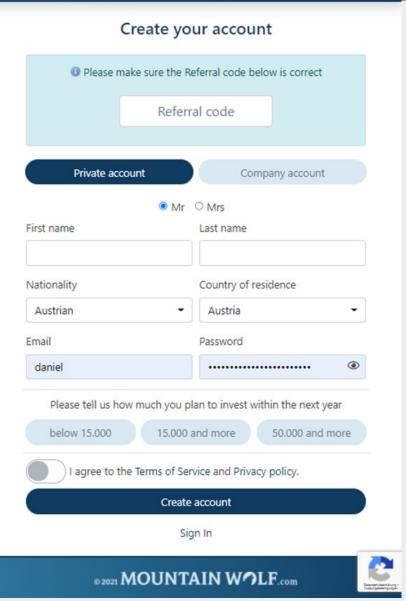

# Simple registration with sponsor link

- Registration ONLY with sponsor link (=Referral code)
- Login via https://mountainwolf.com
- Send sponsor link easily and directly
- Benefit continuously from up to 15 levels