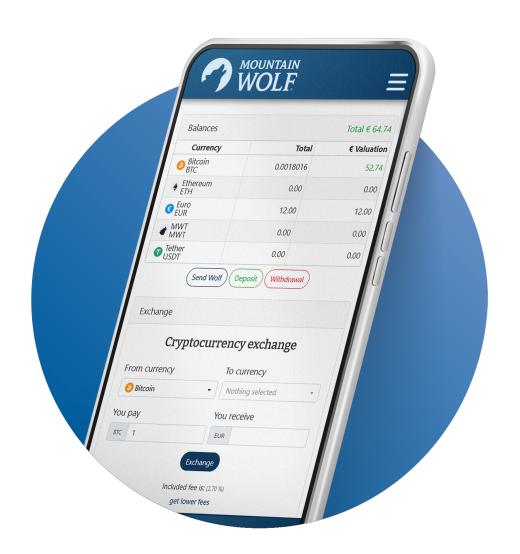

# **Easy Trading tool**

With just a few simple steps you can buy or sell cryptocurrencies at market prices. All actions are displayed in real time in your wallet.

26.073

#### Cryptocurrency exchange