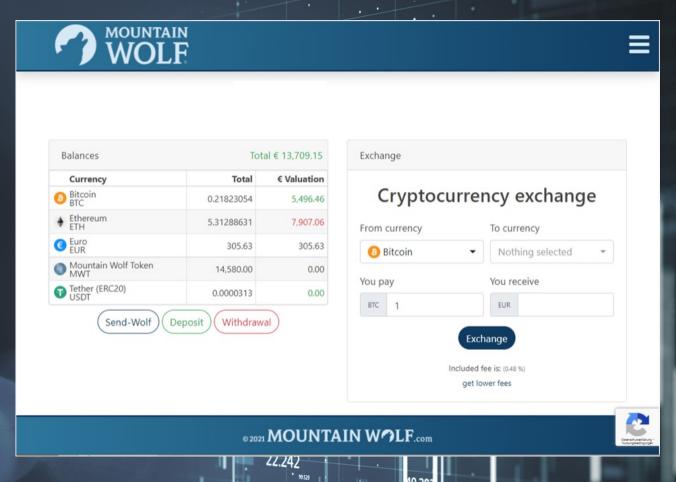

# **Easy Trading tool**

With just a few simple steps you can buy or sell cryptocurrencies at market prices. All actions are displayed in real time in your wallet.

26.073

#### Cryptocurrency exchange