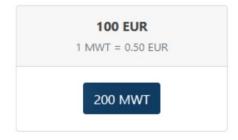

ion fee for a personal ETH/ERC20 wallet (one-time) | 0.040 ETH | 0.040 ETH                        | 0.040 ETH                        | 0.040 ETH                      | 0.040 ETH                        | -           |
| Creation fee for a personal IBAN (one-time)             | 49.000 €  | 49.000 €                         | 49.000 €                         | 49.000 €                       | 49.000 €                         | -           |

## **Token Hunting Explained**

**TOKEN HUNTING** is the Mountain Wolf Ecosystem's mechanism to bring new MWTs to the market, awarding them to HUNTERS. Similar to how crypto staking works, HUNTERS are MWT users who earn new Tokens by holding and locking-up specific amounts of MWT.

#### **Token Hunting Packages**



50,000 EUR

1 MWT = 0.50 EUR













## **Token Hunting Earnings**

- TOKEN HUNTING Packages become available on May 1st, 2022.
- Packages purchased until December 31, 2022 guarantee a Earning Percentage of 12% p.a. for 180 days.
- From January 1, 2023, the Earning Percentage Rate will fall continuously until it goes from 12% to 0%, when the last MWT is HUNTED. The Reward Percentage Rate will be calculated daily.
- Customers who Lock-up their packages again after 180 days get the Earning Percentage value on the day of the Lock-up for the following 180 days.
- From January 1, 2023, MWT will only be available at the Mountain Wolf Exchange "MWTrading" at market price (Market- OR Limit-Order).

## **Keep Hunting Switch**

#### **Keep Hunting**



Keep Hunting is our new feature that automatically adds your daily MWT rewards to