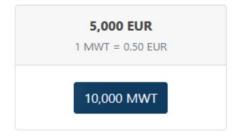

ation fee for a personal ETH/ERC20 wallet (one-time) | 0.040 ETH | 0.040 ETH                        | 0.040 ETH                        | 0.040 ETH                      | 0.040 ETH                        | -           |
| Creation fee for a personal IBAN (one-time)             | 49.000 €  | 49.000 €                         | 49.000 €                         | 49.000 €                       | 49.000 €                         | -           |

## **Token Hunting Explained**

**TOKEN HUNTING** is the Mountain Wolf Ecosystem's mechanism to bring new MWTs to the market, awarding them to HUNTERS. Similar to how crypto staking works, HUNTERS are MWT users who earn new Tokens by holding and locking-up specific amounts of MWT.

#### **Token Hunting Packages**



50,000 EUR

1 MWT = 0.50 EUR













## **Token Hunting Earnings**

- TOKEN HUNTING Packages become available on May 1st, 2022.
- Packages purchased until December 31, 2022 guarantee a Earning Percentage of 12% p.a. for 180 days.
- From January 1, 2023, the Earning Percentage Rate will fall continuously until it goes from 12% to 0%, when the last MWT is HUNTED. The Reward Percentage Rate will be calculated daily.
- Customers who Lock-up their packages again after 180 days get the Earning Percentage value on the day of the Lock-up for the following 180 days.
- From January 1, 2023, MWT will only be available at the Mountain Wolf Exchange "MWTrading" at market price (Market- OR Limit-Order).

## **Keep Hunting Switch**

#### **Keep Hunting**



Keep Hunting is our new feature that automatically adds your daily MWT rewards t